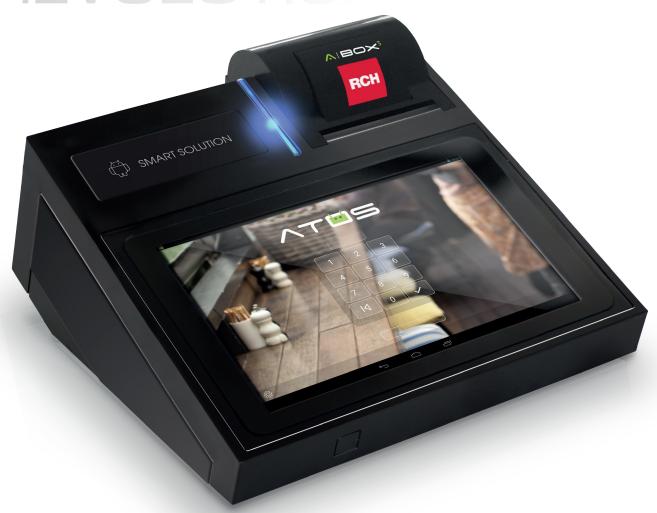

# REVOLUTION 80

**AlBox3**, is an 80 mm Android solution with the unique potential of ATOS Software already on board.

A 10", 16:9 touch panel display optimises graphics and functionality.

Its compact, space-saving design makes Abox 3 a winning all-in-one solution

#### HARDWARE

Display Backlight LCD, 1 line of 16 alphanumeric characters, 15 mm

(Customer side);

Video Keyboard 10.1" TFT colour, 16:9 format,

1280x800 resolution, high brightness with Capacitive Touch.

**Printer** Thermal type delivering high print quality, easy paper-loading system

Paper roll width 80 mm, diameter 80 mm

Printspeed and Printquality

150 mm/sec - 8 dots/mm

Printing system Easy loading with manual cutter

Electronic journal For Fiscal market:

Electronic, on RCH Multimedia Card