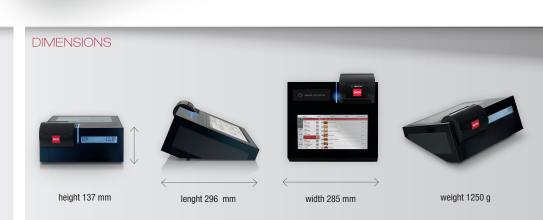

Powersupply

external, OUT 24Vdc 60W

Dimensions and weight

L285 P296 H155 mm - 1450 g

functions

Customizable print 48 print characters per line, customizable store logo (top) and 4 advertising logos (bottom) combinable with slogans or messages.