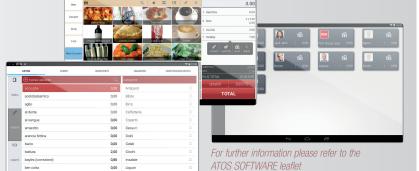

## THE SOLUTION INCLUDES

The ATOS software manages your store thanks to:

**Point of Sale Front End Orders Management** Clients Management Reports Management Settings Management